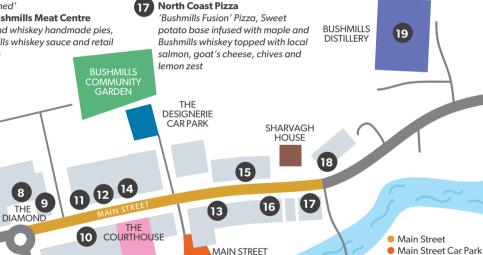

Sharvagh House

The Courthouse

Millennium Park

The Designerie Car Park

Community Garden

Distillerv

VIC

**CAR PARK** 